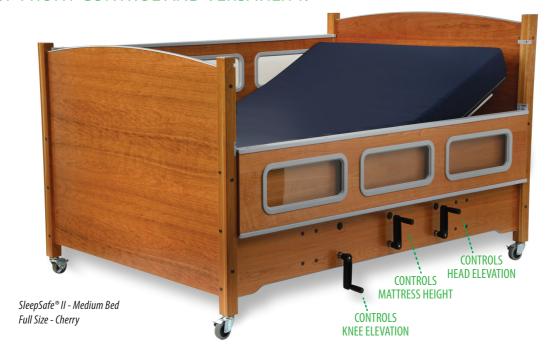

## Manual Foundation now offers four choices with easy to operate hand cranks.

1) Manual Hi-Lo - Hi-Lo Foundation with Articulation.

This will raise and lower the mattress height and raise and lower the head and knee section of the bed by using the three cranks.

2) Manual Flat - Hi-Lo Foundation without Articulation.

This will raise and lower the mattress height by using one crank located in the center of the front panel of the bed.

3) Manual Electric - Articulating Foundation with Manual Hi-Lo.

This will raise and lower the head and/or knee section of the bed electrically with remote. Will raise and lower mattress manually.

4) Manual Plus - Articulating Foundation without Hi-Lo.

This will raise and lower the head and/or knee section of the bed by using two cranks located in the front panel of the bed.

SleepSafe® Beds is a domestic USA manufacturer of custom safety beds, featuring removable safety side rails, designed to address the issues of falls and entrapment for those with special needs.

Models include SleepSafe®-Low Bed, SleepSafe® Il-Medium Bed, and SleepSafe®-Tall Bed, offering progressively more safety rail to mattress height.