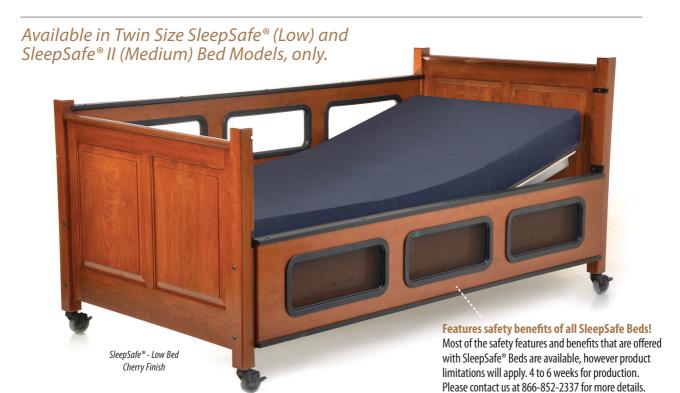

## The New SleepSafe® Raised Panel Edition

**WOOD FINISH CHOICES** 

SOLID WOOD POSTS, HEADBOARD & FOOTBOARD

## HANDCRAFTED IN BASSETT, VIRGINIA

SleepSafe® Beds is a domestic USA manufacturer of custom safety beds, featuring removable safety side rails, designed to address the issues of falls and entrapment for those with special needs. Models include SleepSafe®-Low Bed, SleepSafe® II - Medium Bed, and SleepSafer®- Tall Bed, offering progressively more safety rail to mattress height.

## FOR THOSE WITH SPECIAL NEEDS

SleepSafe® Beds are built to order, offering twin, full or queen size; fixed, articulating or HiLo foundations; padding; wood and color choices, and other helpful options. SleepSafe® Beds help those with special needs get a safe, restful sleep with peace of mind for their caregivers.