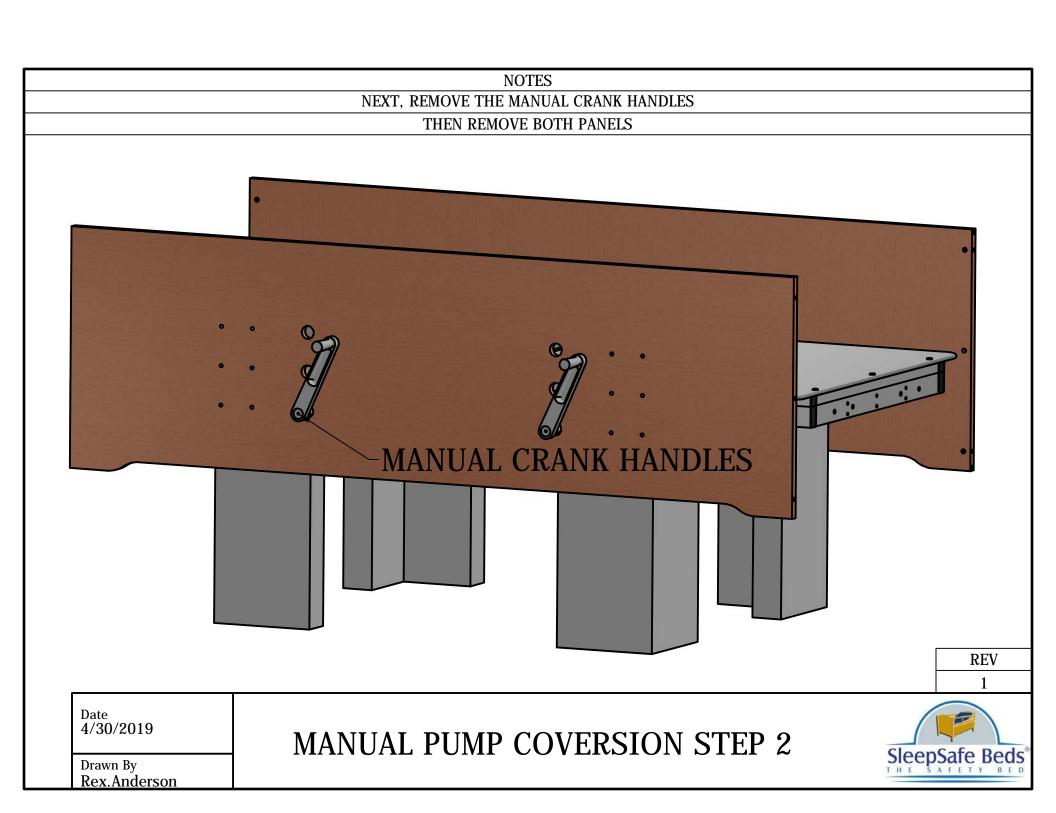

NOW YOU ARE READY TO FLIP BACK OVER ONTO THE SOFA BLOCK AND RE-INSTALL YOUR SIDE PANELS, HEAD AND FOOTBOARD

Date 4/3/2019

Drawn By Rex.Anderson

IF YOU HAVE A MANUAL ELECTRIC, YOU WILL HAVE TO SWITCH OUT THE CONTROL BOX TO THE FOOT ACTUATOR