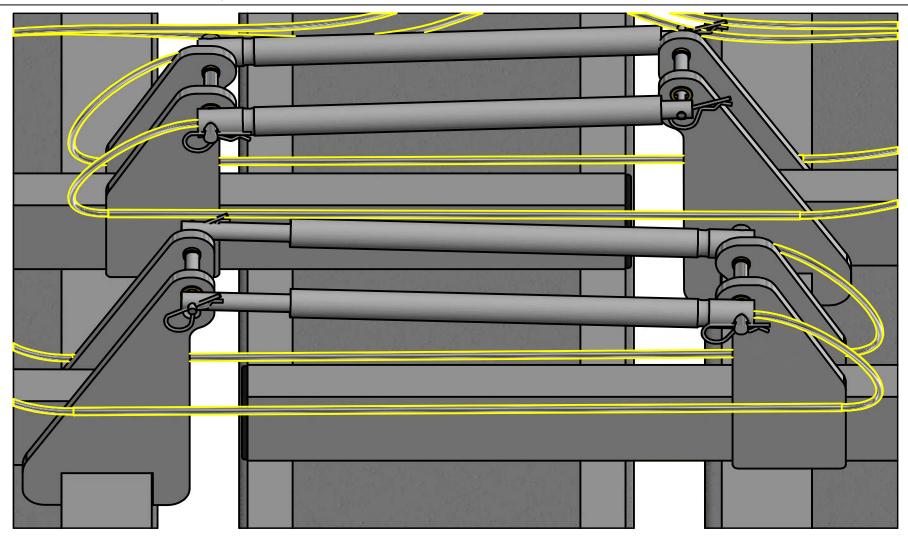

Drawn By Rex.Anderson

ONCE PUMPS ARE MOUNTED, MAKE SURE THAT NONE OF THE WIRES NEED TO BE RE-ROUTED DUE TO ANY PINCH POINTS

REV

1

Date 4/9/2019

Drawn By Rex.Anderson

IF YOU HAVE A MANUAL ELECTRIC, PLEASE NOTE THAT YOU WILL HAVE TO TAKE THE CONTROL BOX OFF THE HEAD ACTUATOR AND INSTALL IT ON THE FOOT ACTUATOR