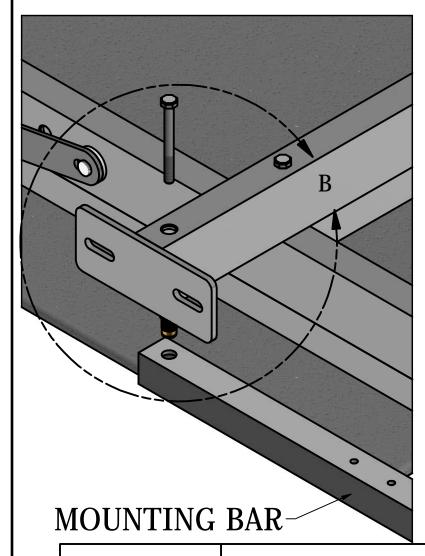

REV

1

Date 4/30/2019

Drawn By Rex.Anderson

TAKE AND REMOVE THE MOUNTING BAR FROM THE PLUS BRACKET BY TAKING OUT THE 2 1/2 BOLTS

NOW MOVE AND RE-INSTALL MOUNTING BAR TO THE OTHER SIDE OF THE FRAME

Date 4/4/2019