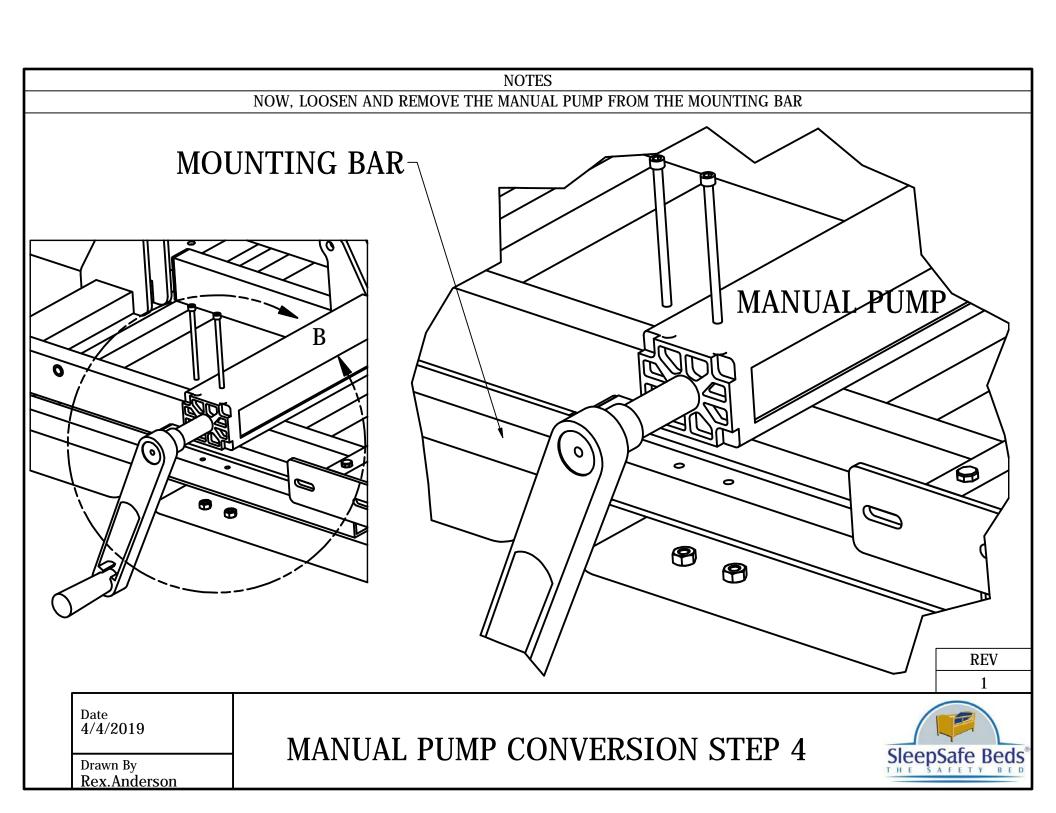

REV

1

Date 4/30/2019

Drawn By Rex.Anderson

TAKE AND REMOVE THE MOUNTING BAR FROM THE PLUS BRACKET BY TAKING OUT THE 2 1/2 BOLTS

NOW MOVE AND RE-INSTALL MOUNTING BAR TO THE OTHER SIDE OF THE FRAME

Date 4/4/2019