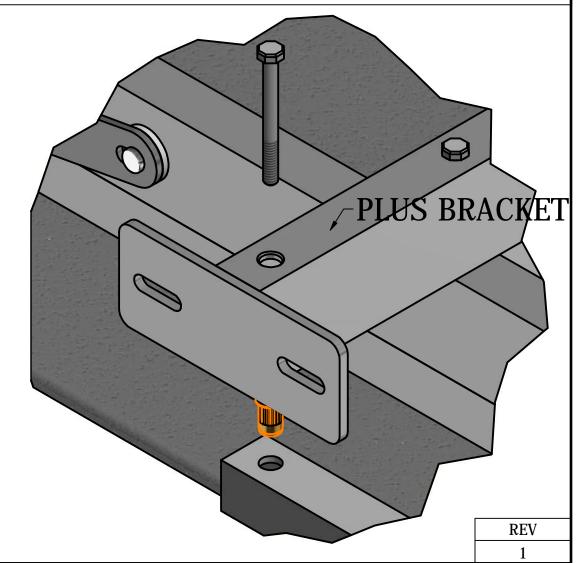

REV

1

Date 4/30/2019

Drawn By Rex.Anderson

TAKE AND REMOVE THE MOUNTING BAR FROM THE PLUS BRACKET BY TAKING OUT THE 2 1/2 BOLTS

NOW MOVE AND RE-INSTALL MOUNTING BAR TO THE OTHER SIDE OF THE FRAME

Date 4/4/2019