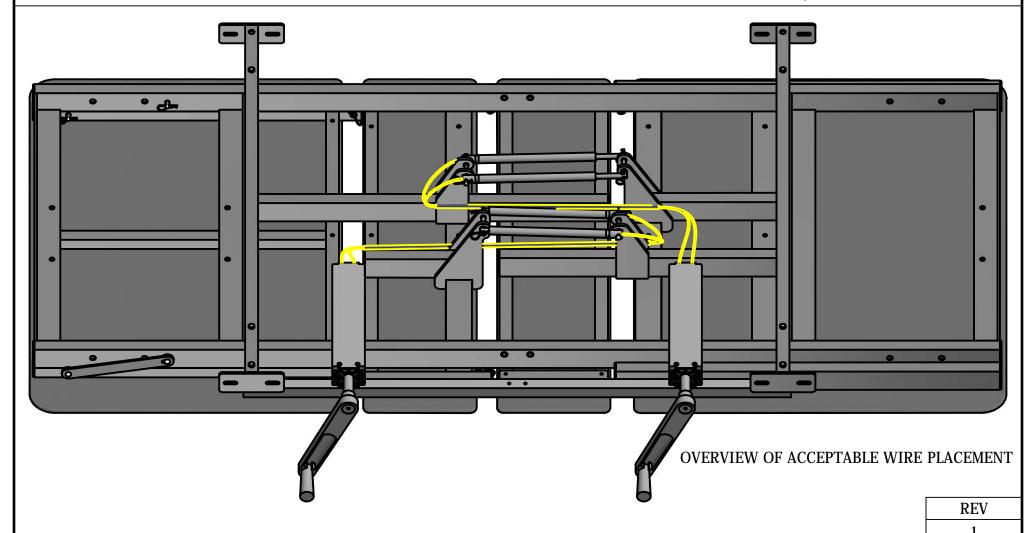

Drawn By Rex.Anderson

ONCE PUMPS ARE MOUNTED, MAKE SURE THAT NONE OF THE WIRES NEED TO BE RE-ROUTED DUE TO ANY PINCH POINTS

REV

1

Date 4/9/2019

Drawn By Rex.Anderson

IF YOU HAVE A MANUAL ELECTRIC, PLEASE NOTE THAT YOU WILL HAVE TO TAKE THE CONTROL BOX OFF THE HEAD ACTUATOR AND INSTALL IT ON THE FOOT ACTUATOR