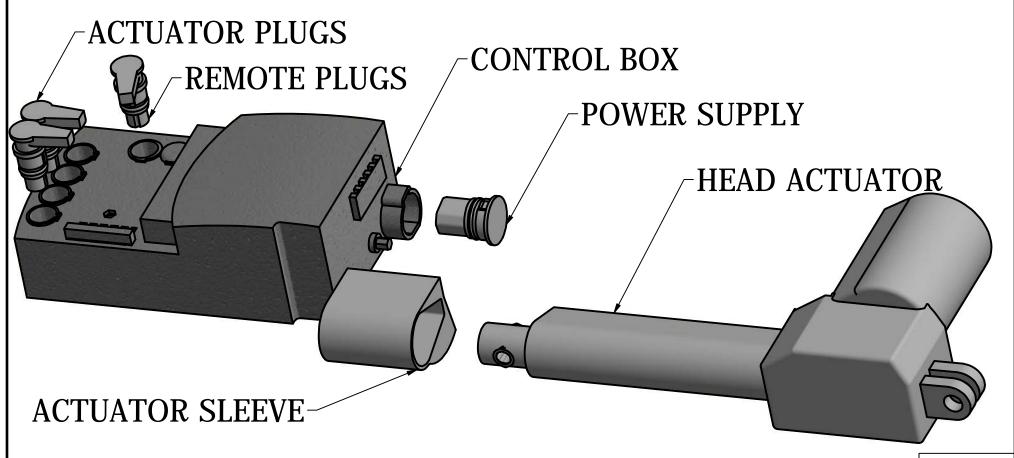

Drawn By Rex.Anderson

ONCE PUMPS ARE MOUNTED, MAKE SURE THAT NONE OF THE WIRES NEED TO BE RE-ROUTED DUE TO ANY PINCH POINTS

REV

1

Date 4/9/2019

Drawn By Rex.Anderson

IF YOU HAVE A MANUAL ELECTRIC, PLEASE NOTE THAT YOU WILL HAVE TO TAKE THE CONTROL BOX OFF THE HEAD ACTUATOR AND INSTALL IT ON THE FOOT ACTUATOR

NOW YOU ARE READY TO FLIP BACK OVER ONTO THE SOFA BLOCK AND RE-INSTALL YOUR SIDE PANELS, HEAD AND FOOTBOARD

Date 4/3/2019

Drawn By Rex.Anderson

IF YOU HAVE A MANUAL ELECTRIC, YOU WILL HAVE TO SWITCH OUT THE CONTROL BOX TO THE FOOT ACTUATOR