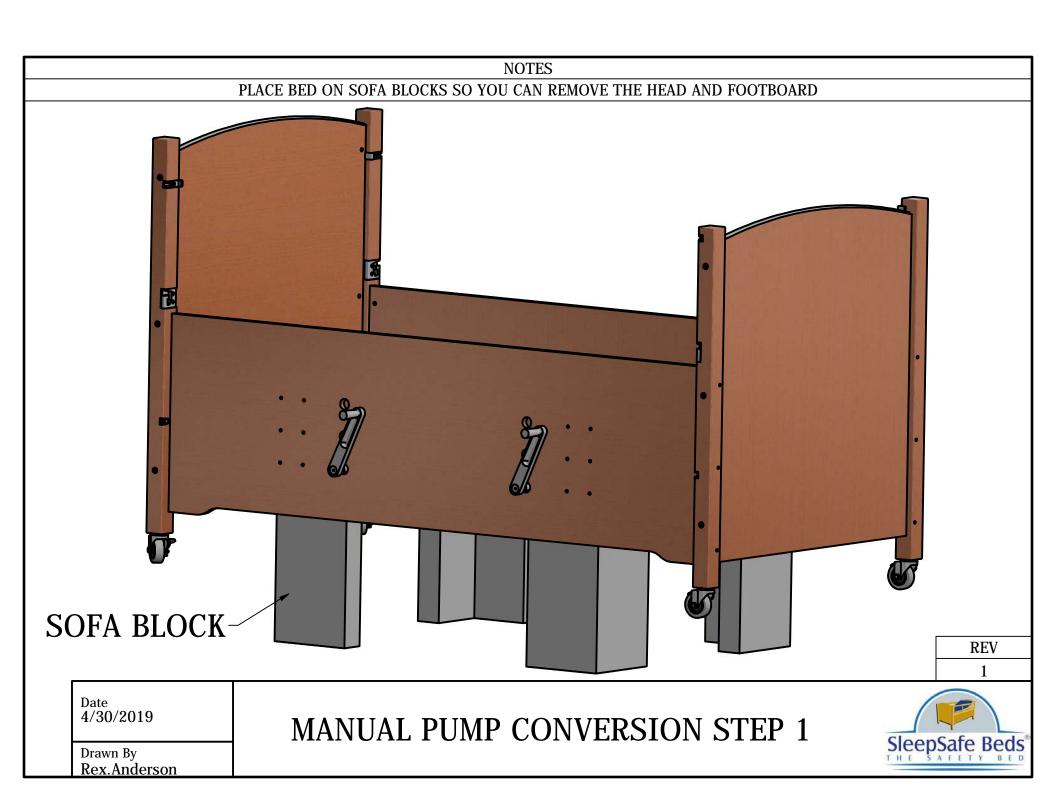

How to move the Manual Crank Assembly to the other side of a SleepSafe® Bed.

SleepSafe Beds®
THE SAFETY BED

SleepSafeBed.com / 866.853.2337 / Made in USA

TO MAKE THIS CONVERSION EASIER, YOU NEED TO TAKE THE FRAME OFF THE BLOCKS AND TURN OVER TO EXPOSE ALL OF THE PUMPS