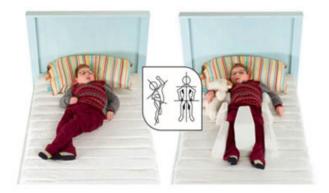

## **USA Retail Price List And Order Form 2020**

**Build-your-own Dreama Work Sheet (Optional)** If you find it beneficial, use the Dreama image on the left to plan and note the position of your desired components. We recommend that you sketch a stick figure of the child's position first, then write the letter or draw a picture of each component found in the component key on the right. Remember that this is a twin mattress as viewed from above.