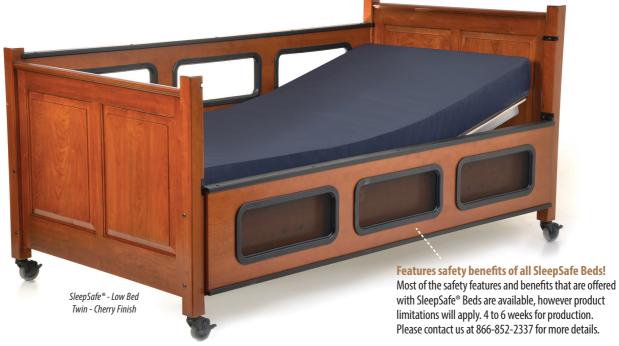

## The New SleepSafe® Raised Panel Edition

Available in Twin Size SleepSafe® (Low) and Twin Size SleepSafe® II (Medium) Bed Models, only.

Note: Insurance availability for this premium item will vary
Please contact your DME for further details.

**CLEAR OR MESH WINDOW SAFETY RAILS** 

**WOOD FINISH CHOICES** 

SOLID WOOD POSTS, HEADBOARD & FOOTBOARD

## HANDCRAFTED IN BASSETT, VIRGINIA

SleepSafe® Beds is a domestic USA manufacturer of custom safety beds, featuring removable safety side rails, designed to address the issues of falls and entrapment for those with special needs. Models include SleepSafe®-Low Bed, SleepSafe® II - Medium Bed, and SleepSafer®- Tall Bed, offering progressively more safety rail to mattress height.

## FOR THOSE WITH SPECIAL NEEDS

This model is available in twin size only.

Other SleepSafe® Beds are built to order,
offering twin, full or queen size; fixed,
articulating or HiLo foundations; padding;
wood and color choices, and other helpful
options. SleepSafe® Beds help those with
special needs get a safe, restful sleep.