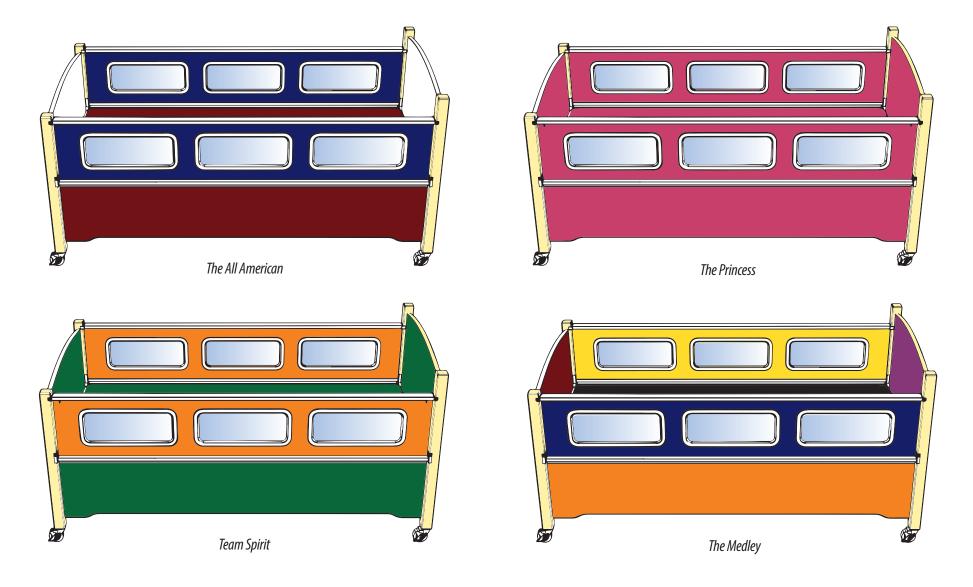

## **Examples of SleepSafe® Bed Color Combinations**

Examples of some popular ways to apply color to your SleepSafe® (Low Bed).