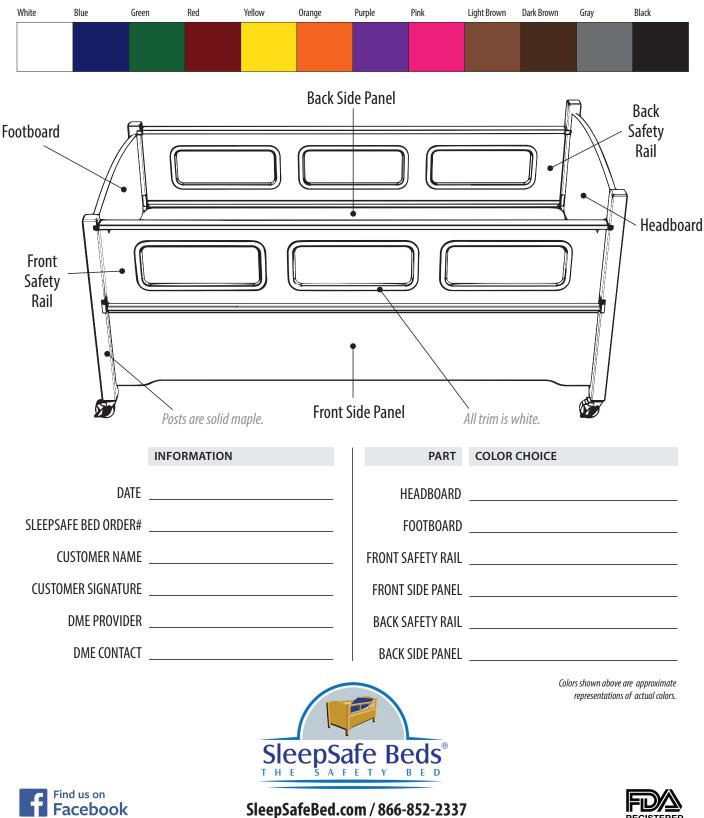

## **Color Selection Form - SleepSafe**<sup>®</sup> (Low Bed)

Directions: Use the below diagram to choose the colors for your SleepSafe® (Low Bed) components using the below color choices. Then write your choices in the form below.