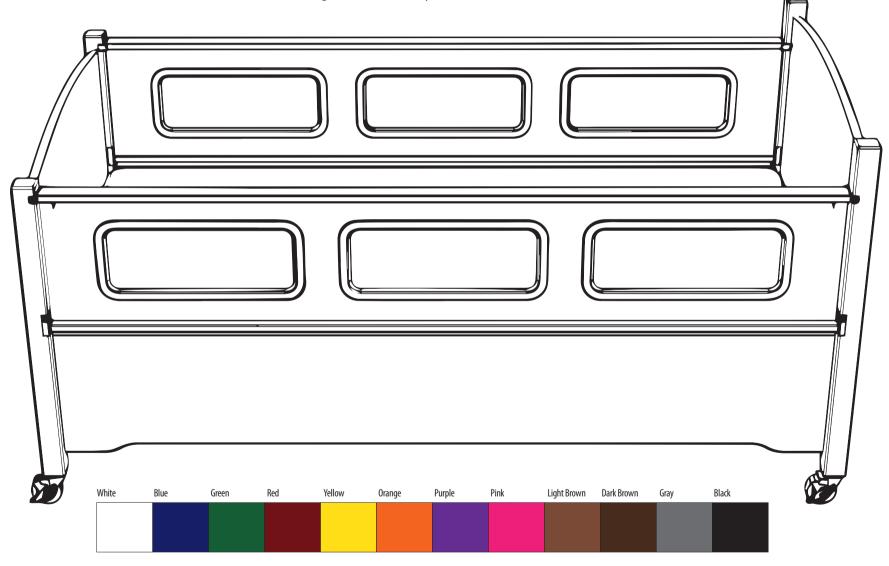

## **Color Your SleepSafe**<sup>®</sup> (Low Bed)

**Directions:** Use the below diagram and colors shown below to color your SleepSafe (Low Bed). Have fun coloring and then write your choices in the Color Selection form.

Use these available colors when you color your bed!