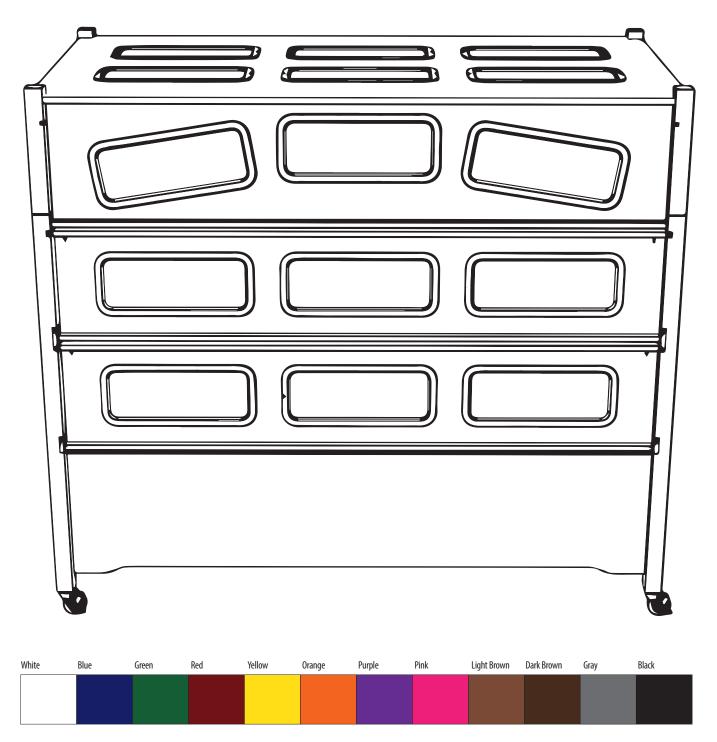

## **Color Selection Form - SleepSafer® Extension Bed**

**Directions:** Use the below diagram and colors shown below to color your SleepSafer<sup>®</sup> Extension Bed. Have fun coloring and then write your choices in the Color Selection form.

## **Examples of SleepSafer® Bed Color Combinations**

Examples of some popular ways to apply color to your SleepSafer® Extension Bed

SleepSafeBed.com / 866-852-2337