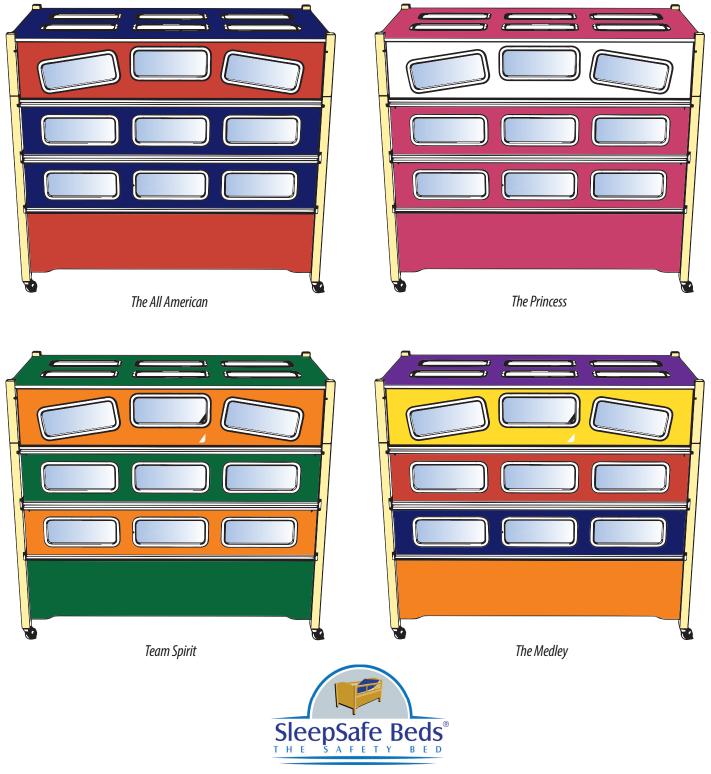

## **Examples of SleepSafer® Bed Color Combinations**

Examples of some popular ways to apply color to your SleepSafer® Extension Bed

SleepSafeBed.com / 866-852-2337