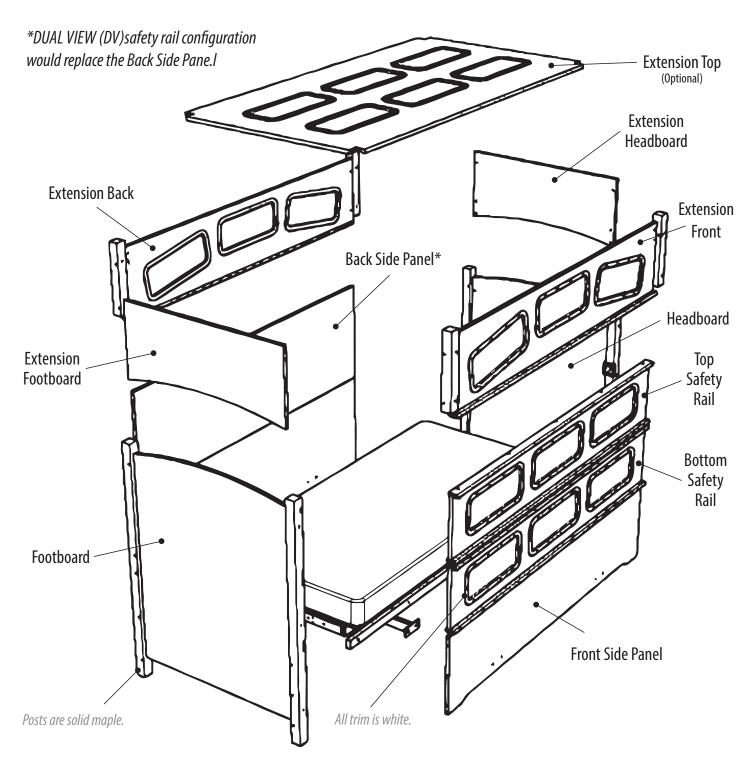

## **Color Selection Form - SleepSafer® Extension Bed**

**Directions:** Use the below diagram to choose the colors for your SleepSafer<sup>®</sup> Extension Bed. This illustration offers a expanded view of the bed with the extension. Then write your choices in the provide form.