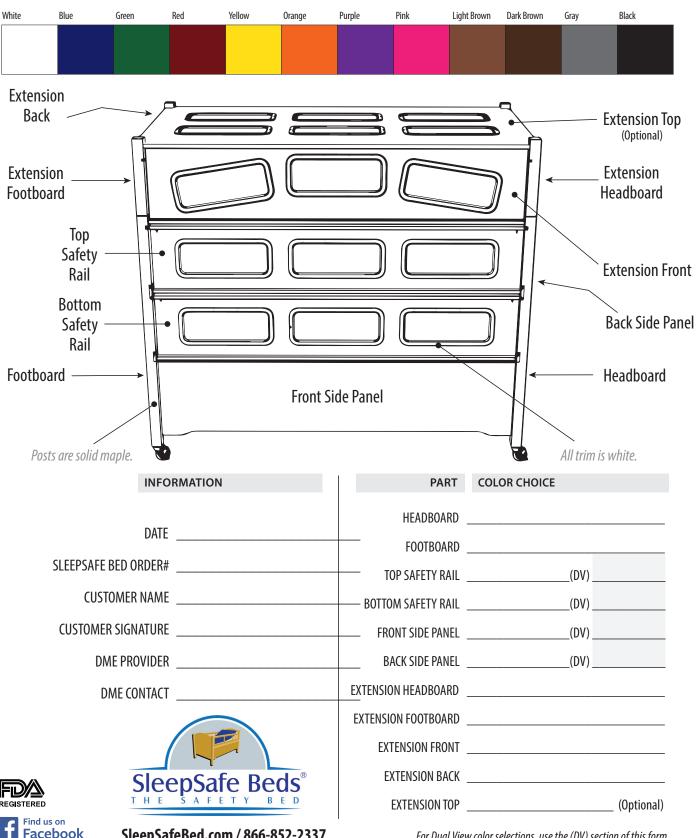

## **Color Selection Form - SleepSafer® Extension Bed**

Directions: Use the below diagram to choose the colors for your SleepSafer® Extension Bed. components. Then write your choices in the form below. Colors are approximate representations.

SleepSafeBed.com / 866-852-2337

For Dual View color selections, use the (DV) section of this form.