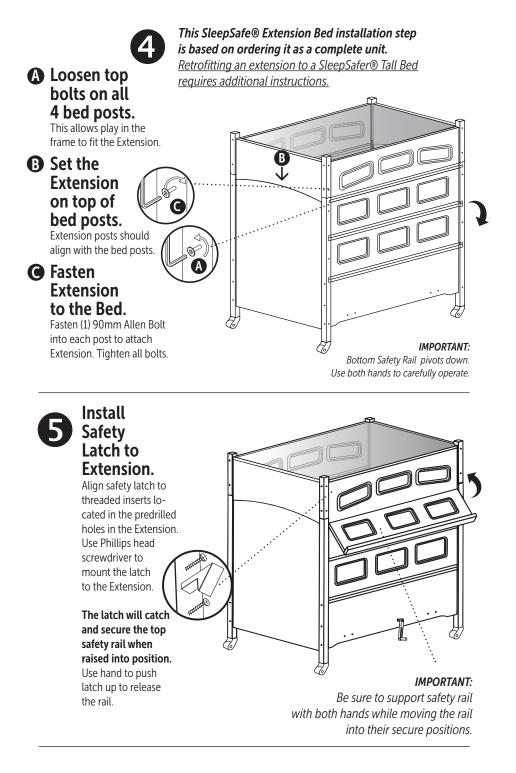

#### Set Extension Side Rails Upside Down and on their Legs.

Assemble this with two people, otherwise one person can assemble one panel at a time after the the rest of the bed is assembled.

the grooves on the edge of the Extension.