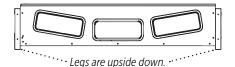

#### Set Extension Side Rails Upside Down and on their Legs.

Assemble this with two people, otherwise one person can assemble one panel at a time after the the rest of the bed is assembled.

the grooves on the edge of the Extension.