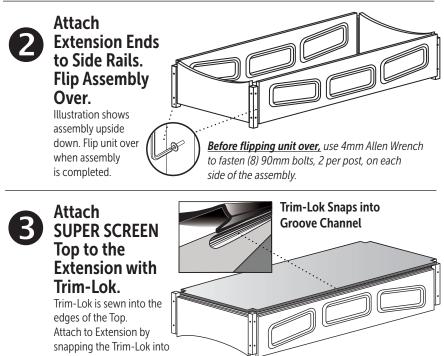

#### Set Extension Side Rails Upside Down and on their Legs.

Assemble this with two people, otherwise one person can assemble one panel at a time after the the rest of the bed is assembled.

the grooves on the edge of the Extension.