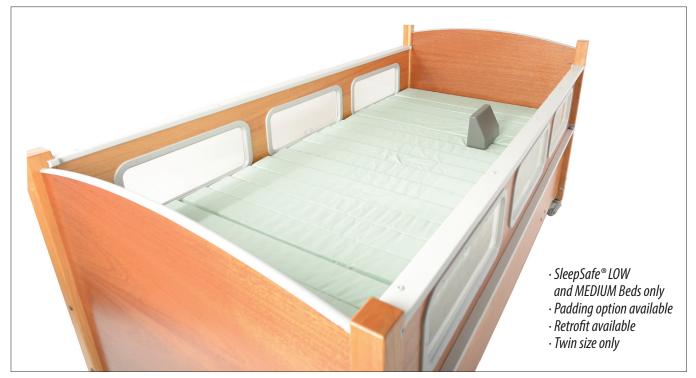

## **Dreama<sup>TM</sup> 24-hr Positioning System** can now be used in a SleepSafe<sup>®</sup> Bed

## DREAMA<sup>™</sup> Positioning System

- The Dreama<sup>™</sup> is a 24-hr postural management program.
- · Provides comfortable and supportive full depth positioning.
- $\cdot$  Good ventilation between the body and the mattress.
- · Easily contours with strong, flexible aluminum base.
- · Easy to keep clean and hygienic.

## Available Now!

Contact Customer Support for more information. Orders need to be placed independently to Adaptive Imports 877-767-9462