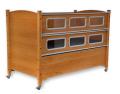

SleepSafe®

FLOOR TO SAFETY RAIL HEIGHT 453/4"

SleepSafe II® **MEDIUM BED** 

**SPRING** (FOUNDATION) TO RAIL HEIGHT 271/4"

(Most Models)

**FLOOR TO** SAFETY RAIL HEIGHT 543/4"

**SPRING** (FOUNDATION) TO RAIL HEIGHT 361/2"

(Most Models)

**LOW BED** 

35¾"

**SPRING** (FOUNDATION) TO RAIL HEIGHT 231/4"

(Fixed w/Bunkie Board)

TRANSFER HEIGHT 32"

TRANSFER HEIGHT 26"

TRANSFER HEIGHT 26"