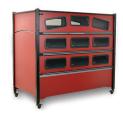

Made in USA / FDA Registered SleepSafeBed.com

866.852.2337

SleepSafe® **EXTENSION BED** 

We're here to help.

SleepSafer® **TALL BED** 

**FLOOR TO** SAFETY RAIL HEIGHT 72"

**SPRING** (FOUNDATION) TO RAIL HEIGHT 531/2" (Most Models)

SleepSafe®

FLOOR TO SAFETY RAIL HEIGHT 453/4"

SleepSafe II® **MEDIUM BED** 

**SPRING** (FOUNDATION) TO RAIL HEIGHT 271/4"

(Most Models)

**FLOOR TO** SAFETY RAIL HEIGHT 543/4"

**SPRING** (FOUNDATION) TO RAIL HEIGHT 361/2"