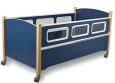

(Most Models)

**LOW BED** 

35¾"

**SPRING** (FOUNDATION) TO RAIL HEIGHT 231/4"

(Fixed w/Bunkie Board)

TRANSFER HEIGHT 32"

TRANSFER HEIGHT 26"

TRANSFER HEIGHT 26"

TRANSFER HEIGHT 221/4"

**FLOOR CLEARANCE** 8"

**FLOOR CLEARANCE** 8"

**FLOOR CLEARANCE** 73/4"

**FLOOR CLEARANCE** 73/4"