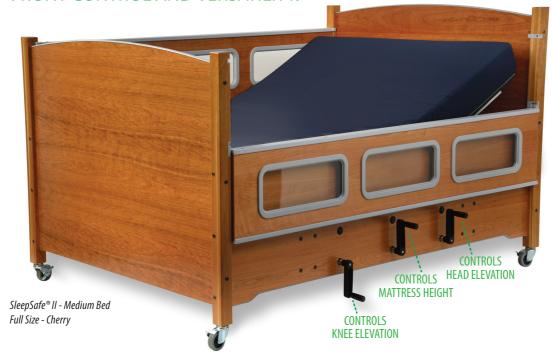

# UP FRONT CONTROL AND VERSATILITY.

# Manual Foundation now offers four choices with easy to operate hand cranks.

### 1) Manual Hi-Lo Combo

This will raise and lower the mattress height and raise and lower the head and knee section of the bed by using the three cranks.

# 2) Manual Hi-Lo

This will raise and lower the mattress height by using one crank located in the center of the front panel of the bed.

### 3) Manual Electric Combo

This will raise and lower the head and/or knee section of the bed electrically with remote. Will raise and lower mattress manually.

## 4) Manual Articulation

This will raise and lower the head and/or knee section of the bed by using two cranks located in the front panel of the bed.

SleepSafe® Beds is a domestic manufacturer of custom safety beds, featuring safety side rails, designed to address falls and entrapment for those with physical and cognitive disabilites.