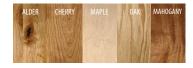

# Introducing InSIGHT, our new soft-sided safety bed!



### Color Finishes



SOLID COLORS ONLY

White, Blue, Green, Red, Yellow, Orange, Purple, Pink, Black, Dark Brown, Light Brown, and Gray

### **Wood Finishes**



## **Padding Colors**



# All Inclusive!

- Fixed Twin Foundation
- See-through SuperScreen 360° Surround and Top
- Mattress/Bunkie Board Combo
- Tubing Access Port
- Padded Sides and Corners
- Removable Casters
- Quick Lock Zipper Tab
- Shipping in 48 states



**Transfer Height** 16" without casters

# **Available Now!**

Contact
Customer Support
for ordering information.
Expect up to 6 weeks
for delivery.

MSRP \$7995

SleepSafeBed.com | Customer Support: 866-852-2337