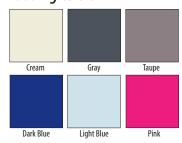

# Introducing InSIGHT, our new soft-sided safety bed!



### Color Finishes



SOLID COLORS ONLY

White, Blue, Green, Red, Yellow, Orange, Purple, Pink, Black, Dark Brown, Light Brown, and Gray

### **Wood Finishes**



## **Padding Colors**



# All Inclusive!

- Fixed Twin Foundation
- See-through SuperScreen 360° Surround and Top
- Mattress/Bunkie Board Combo
- Tubing Access Port
- Padded Sides and Corners
- Removable Casters
- Quick Lock Zipper Tab
- Shipping in 48 states



**Transfer Height** 16" without casters

# **Available Now!**

Contact
Customer Support
for ordering information.
Expect up to 6 weeks
for delivery.

MSRP \$7995

SleepSafeBed.com | Customer Support: 866-852-2337