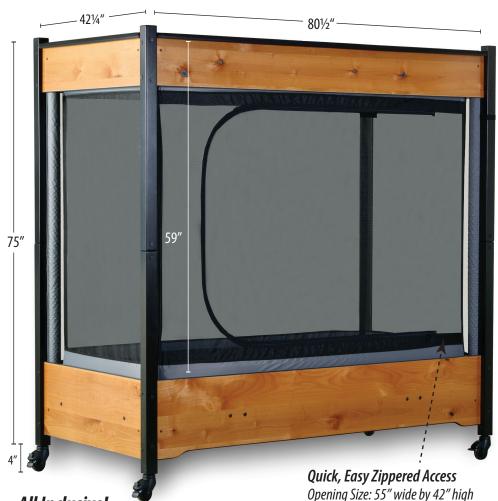

# Introducing InSIGHT, our new soft-sided safety bed!

# All Inclusive!

- Fixed Twin Foundation
- See-through SuperScreen 360° Surround and Top
- Mattress/Bunkie Board Combo
- Tubing Access Port
- Padded Sides and Corners
- Removable Casters
- Quick Lock Zipper Tab
- Shipping in 48 states

**Transfer Height** 16" without casters