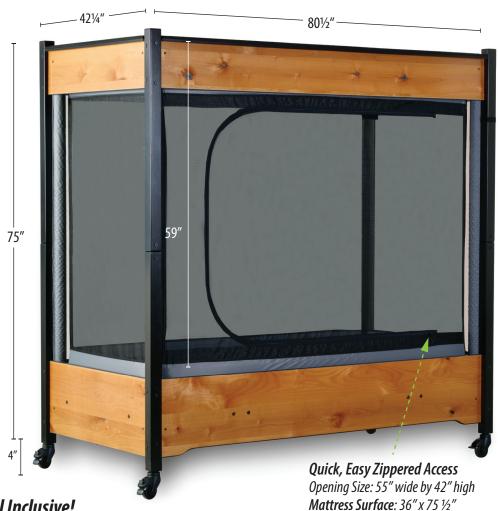

# Introducing InSIGHT, our new soft-sided safety bed!

## All Inclusive!

- Fixed Twin Foundation
- See-through SuperScreen 360° Surround and Top
- Mattress/Bunkie Board Combo
- Water resistant mattress
- 350 weight capacity
- 7" Tubing Access Port
- Padded Sides and Corners
- Removable Casters
- Quick Lock Zipper Tab
- Shipping in 48 states

## Available Now!

Contact **Customer Support** for ordering information. Expect up to 6 weeks for delivery.

**Transfer Height** 16" without casters

SleepSafeBed.com | Customer Support: 866-852-2337

MSRP \$7995