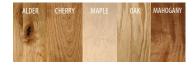

# Introducing InSIGHT, our new soft-sided safety bed!



## All Inclusive!

- Fixed Twin Foundation
- See-through SuperScreen 360° Surround and Top
- Mattress/Bunkie Board Combo
- Water resistant mattress
- 350 weight capacity
- 7" Tubing Access Port
- Padded Sides and Corners
- Removable Casters
- Quick Lock Zipper Tab
- Shipping in 48 states



#### **SOLID COLORS ONLY**

**Color Finishes** 

White, Blue, Green, Red, Yellow, Orange, Purple, Pink, Black, Dark Brown, Light Brown, and Gray

#### **Wood Finishes**



### **Padding Colors**



## Available Now!

Contact **Customer Support** for ordering information. Expect up to 6 weeks for delivery.



**Transfer Height** 16" without casters

SleepSafeBed.com | Customer Support: 866-852-2337

MSRP \$7995

FDA Registered | Made in USA | Email: sleepsafebed@sleepsafebed.com