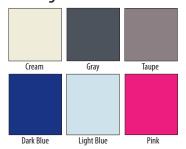

# Introducing InSIGHT, our new soft-sided safety bed!



## All Inclusive!

- Fixed Twin Foundation
- See-through SuperScreen 360° Surround and Top
- Mattress/Bunkie Board Combo
- Water resistant mattress
- 350 weight capacity
- 7" Tubing Access Port
- Padded Sides and Corners
- Removable Casters
- Quick Lock Zipper Tab
- Shipping in 48 states



#### **SOLID COLORS ONLY**

**Color Finishes** 

White, Blue, Green, Red, Yellow, Orange, Purple, Pink, Black, Dark Brown, Light Brown, and Gray

#### **Wood Finishes**



### **Padding Colors**



## Available Now!

Contact **Customer Support** for ordering information. Expect up to 6 weeks for delivery.



**Transfer Height** 16" without casters

SleepSafeBed.com | Customer Support: 866-852-2337

MSRP \$7995

FDA Registered | Made in USA | Email: sleepsafebed@sleepsafebed.com