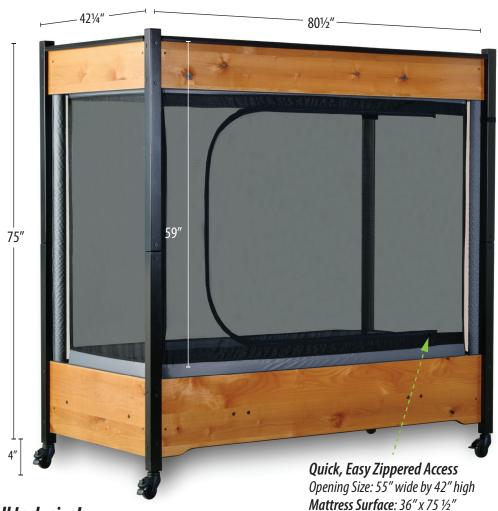

# Introducing InSIGHT, our new soft-sided safety bed!

## All Inclusive!

- Fixed Twin Foundation
- See-through SuperScreen 360° Surround and Top
- Mattress/Bunkie Board Combo
- Water resistant mattress
- 350 weight capacity
- 7" Tubing Access Port
- Padded Sides and Corners
- Removable Casters
- Quick Lock Zipper Tab