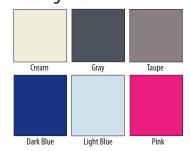

# Introducing InSIGHT, our new soft-sided safety bed!



## All Inclusive!

- Fixed Twin Foundation
- See-through SuperScreen 360° Surround and Top
- Mattress/Bunkie Board Combo
- Water resistant mattress
- 350 weight capacity
- 7" Tubing Access Port
- Padded Sides and Corners
- Removable Casters
- Quick Lock Zipper Tab



#### **SOLID COLORS ONLY**

**Color Finishes** 

White, Blue, Green, Red, Yellow, Orange, Purple, Pink, Black, Dark Brown, Light Brown, and Gray

#### **Wood Finishes**



#### **Padding Colors**



### **Available Now!**

Contact **Customer Support** for ordering information. Expect up to 6 weeks for delivery.



SleepSafeBed.com | Customer Support: 866-852-2337