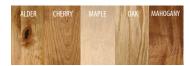

# Introducing InSIGHT, our new soft-sided safety bed!



## All Inclusive!

- Fixed Twin Foundation
- See-through SuperScreen 360° Surround and Top
- Mattress/Bunkie Board Combo
- Water resistant mattress
- 350 weight capacity
- 7" Tubing Access Port
- Padded Sides and Corners
- Removable Casters
- Quick Lock Zipper Tab



#### **SOLID COLORS ONLY**

**Color Finishes** 

White, Blue, Green, Red, Yellow, Orange, Purple, Pink, Black, Dark Brown, Light Brown, and Gray

#### **Wood Finishes**



#### **Padding Colors**



### **Available Now!**

Contact **Customer Support** for ordering information. Expect up to 6 weeks for delivery.



SleepSafeBed.com | Customer Support: 866-852-2337