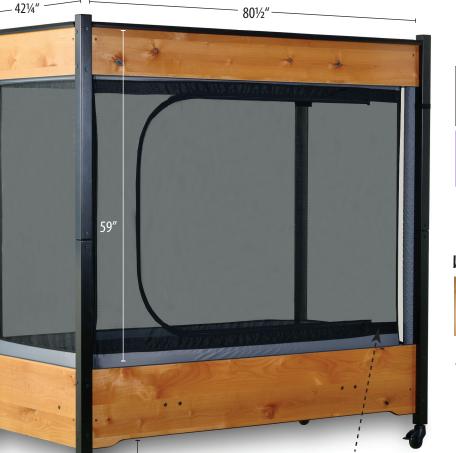

# Introducing InSIGHT, our new soft-sided safety bed!

## All Inclusive!

75″

4″

- Fixed Twin Foundation
- See-through SuperScreen 360° Surround and Top
- Mattress/Bunkie Board Combo
- Tubing Access Port
- Padded Sides and Corners
- Removable Casters
- Quick Lock Zipper Tab
- Shipping in 48 states

### MSRP \$7995

**Quick, Easy Zippered Access** Opening Size: 55" wide by 42" high **Transfer Height** 16" without casters 20" with casters

SOLID COLORS ONLY White, Blue, Green, Red, Yellow, Orange, Purple, Pink, Black, Dark Brown, Light Brown, and Gray