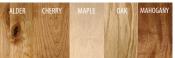

# Introducing InSIGHT, our new soft-sided safety bed!



## All Inclusive!

75″

4″

- Fixed Twin Foundation
- See-through SuperScreen 360° Surround and Top
- Mattress/Bunkie Board Combo
- Tubing Access Port
- Padded Sides and Corners
- Removable Casters
- Quick Lock Zipper Tab
- Shipping in 48 states

### MSRP \$7995

**Quick, Easy Zippered Access** Opening Size: 55" wide by 42" high **Transfer Height** 16" without casters 20" with casters





SOLID COLORS ONLY White, Blue, Green, Red, Yellow, Orange, Purple, Pink, Black, Dark Brown, Light Brown, and Gray

### Wood Finishes



### Padding Colors



**Available Now!** Contact Customer Support for ordering information. Expect up to 6 weeks for delivery.

# SleepSafeBed.com | Customer Support: 866-852-2337

FDA Registered | Made in USA | Email: sleepsafebed@sleepsafebed.com

by SleepSafe<sup>®</sup> Beds