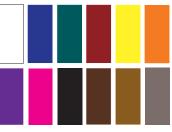

### MSRP \$7995

**Quick, Easy Zippered Access** Opening Size: 55" wide by 42" high **Transfer Height** 16" without casters 20" with casters

SOLID COLORS ONLY White, Blue, Green, Red, Yellow, Orange, Purple, Pink, Black, Dark Brown, Light Brown, and Gray