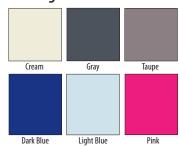

# Introducing InSIGHT, our new soft-sided safety bed!



### **Color Finishes**



**SOLID COLORS ONLY** 

White, Blue, Green, Red, Yellow, Orange, Purple, Pink, Black, Dark Brown, Light Brown, and Gray

### **Wood Finishes**



## **Padding Colors**



# All Inclusive!

- Fixed Twin Foundation
- See-through SuperScreen 360° Surround and Top
- Mattress/Bunkie Board Combo
- Tubing Access Port
- Padded Sides and Corners
- Removable Casters
- Quick Lock Zipper Tab
- Shipping in 48 states



20" with casters

# **Available Now!**

Contact
Customer Support
for ordering information.
Expect up to 6 weeks
for delivery.

SleepSafeBed.com | Customer Support: 866-852-2337