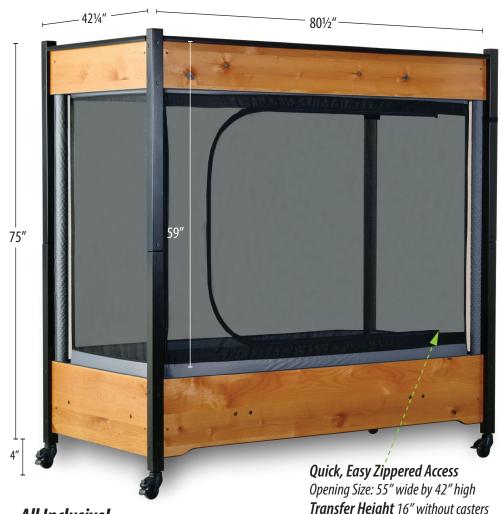

# All Inclusive!

- Fixed Twin Foundation
- See-through SuperScreen 360° Surround and Top
- Mattress/Bunkie Board Combo
- Tubing Access Port
- Padded Sides and Corners
- Removable Casters
- Quick Lock Zipper Tab
- Shipping in 48 states

20" with casters