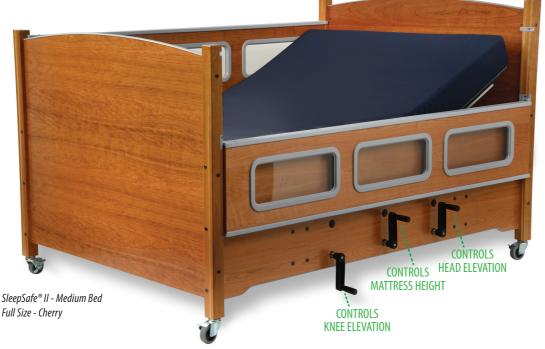

## Manual Foundation now offers four choices with easy to operate hand cranks.

#### 1) Manual Hi-Lo Combo

This will raise and lower the mattress height and raise and lower the head and knee section of the bed by using the three cranks. 2) Manual Hi-Lo

This will raise and lower the mattress height by using one crank located in the center of the front panel of the bed.

#### 3) Manual Electric Combo

This will raise and lower the head and/or knee section of the bed electrically with remote. Will raise and lower mattress manually. **4) Manual Articulation** 

This will raise and lower the head and/or knee section of the bed by using two cranks located in the front panel of the bed.