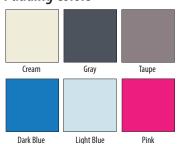

# Introducing InSIGHT, our new soft-sided safety bed!



- Fixed Twin Foundation
- See-through SuperScreen 360° Surround and Top
- Mattress/Bunkie Board Combo
- Tubing Access Port
- Padded Sides and Corners
- Removable Casters
- Quick Lock Zipper Tab
- Anti-Tip Hardware
- Shipping in 48 states

Contact Customer Support for ordering information.



20" with casters

SleepSafeBed.com | 866-852-2337

# Color Finishes



**SOLID COLORS ONLY** 

White, Blue, Green, Red, Yellow, Orange, Purple, Pink, Black, Dark Brown, Light Brown, and Gray

### **Wood Finishes**



# **Padding Colors**



## **Tubing Access Port**



**Anti-Tip Hardware** (Partially Installed)