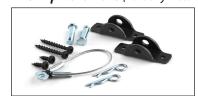

# Introducing InSIGHT, our new soft-sided safety bed!



- Fixed Twin Foundation
- See-through SuperScreen 360° Surround and Top
- Mattress/Bunkie Board Combo
- Tubing Access Port
- Padded Sides and Corners
- Removable Casters
- Quick Lock Zipper Tab
- Anti-Tip Hardware
- Shipping in 48 states

Contact Customer Support for ordering information.



20" with casters

SleepSafeBed.com | 866-852-2337

# Color Finishes



**SOLID COLORS ONLY** 

White, Blue, Green, Red, Yellow, Orange, Purple, Pink, Black, Dark Brown, Light Brown, and Gray

### **Wood Finishes**



# **Padding Colors**



## **Tubing Access Port**



**Anti-Tip Hardware** (Partially Installed)