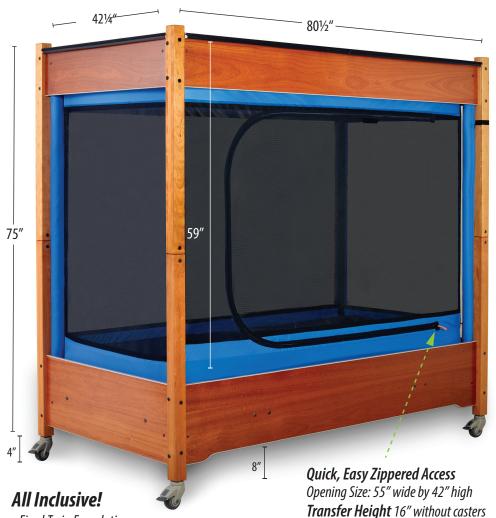

# Introducing InSIGHT, our new soft-sided safety bed!

- Fixed Twin Foundation
- See-through SuperScreen 360° Surround and Top
- Mattress/Bunkie Board Combo
- Tubing Access Port
- Padded Sides and Corners
- Removable Casters
- Quick Lock Zipper Tab
- Anti-Tip Hardware
- Shipping in 48 states

Contact Customer Support for ordering information.

20" with casters

SleepSafeBed.com | 866-852-2337

## **Tubing Access Port**

**Anti-Tip Hardware** (Partially Installed)