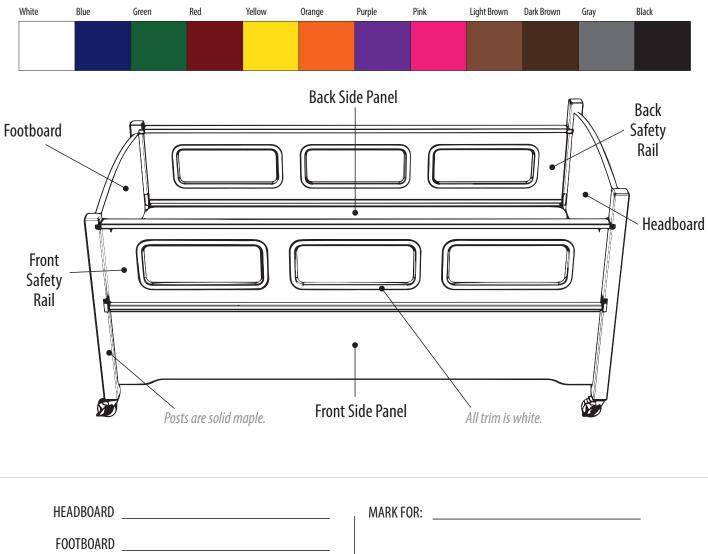

## **Color Selection Form - SleepSafe**<sup>®</sup> (Low Bed)

**Directions:** Use the below diagram to choose the colors for your SleepSafe<sup>®</sup> (Low Bed) components using the below color choices. Then write your choices in the form below.